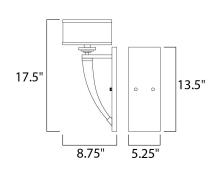

# **MEASUREMENTS**

: 8.75" W x 17.5" H x 8.75" Ext DIMENSION

MAX OAH : 13.5" W x 5.13" H

HANGING WEIGHT : 4.4 lb