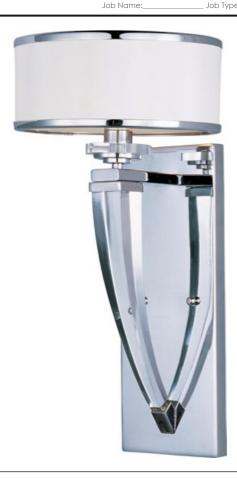

## PRODUCT DESCRIPTION

Metro collection features heavy gauge metal tubing finished in high Polished Chrome bent in a gentle arc to meet a solid Beveled Crystal support that gives form to its classic design. Low profile White drum shades trimmed in Polished Chrome metal are illuminated by a xenon light source.

### **FINISHES OPTION**

Polished Chrome (PC)

## **GLASS**

Beveled Crystal BC

## MATERIAL

Steel, K9 Glass